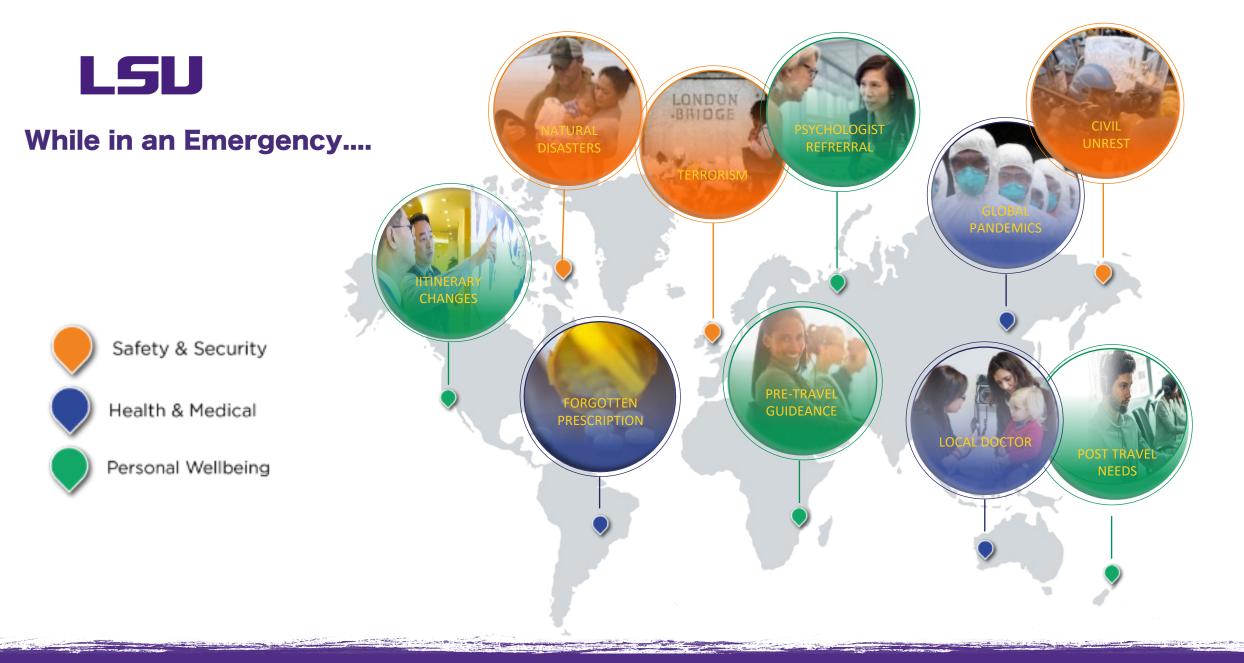

### While Abroad....

- Contact ISOS at 215-942-8478 (11BCAS658364) when you:
  - Require health, safety and security advice
  - Need to speak with an experienced internationally trained specialist
  - Need a specialist credentialed by our staff
  - Require supplies of medication or equipment
  - Need travel advice on loss of travel documents or legal assistance

## NO FEE TO CALL FOR INFORMATION & ADVICE

ISOS Medical & Security Experts can help 24/7/365 days a year with a variety of topics:

- Destination Information (Medical/Security)
- Lost prescriptions/travel documents
- Emergencies while abroad