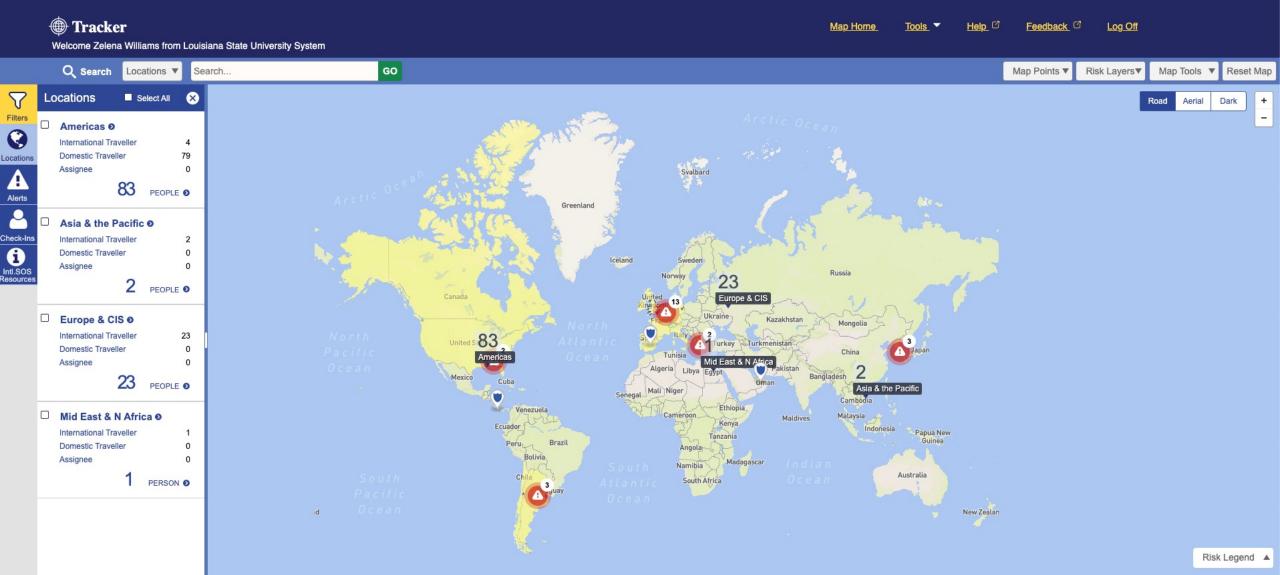

| TAIPEI                | 7800<br>TOKYO           |  |
| +61 2 9372 2468                                                             | +886 2 2523 2220      | +81 3 3560 7183         |  |
| For more informa                                                            | ation visit www.inter | nationalsos.com         |  |

## "An ounce of prevention is worth a pound of cure."





### While Abroad....

- Contact ISOS at 215-942-8478 (11BCAS658364) when you:
  - Require health, safety and security advice
  - Need to speak with an experienced internationally trained specialist
  - Need a specialist credentialed by our staff
  - Require supplies of medication or equipment
  - Need travel advice on loss of travel documents or legal assistance



## LSU Emergency Assistance Services





LSU

## NO FEE TO CALL FOR INFORMATION & ADVICE

ISOS Medical & Security Experts can help 24/7/365 days a year with a variety of topics:

- Destination Information (Medical/Security)
- Lost prescriptions/travel documents
- Emergencies while abroad



1 51



## **Additional Considerations**



Certificate of Assistance vs. Certificate of insurance



Requirements by country, locale



### International Travel Oversight Committee



LSU



## **Questions? Comments?**

Zelena Williams <u>zwill25@lsu.edu</u> LSU Office of Risk Management