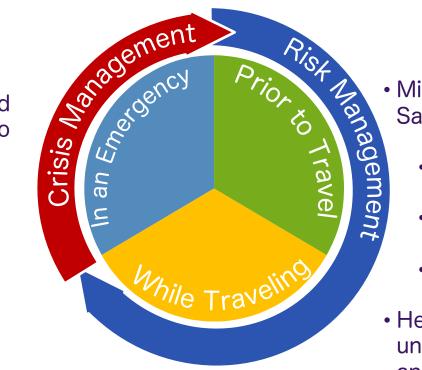

- ٠
- Respond to the Medical & Security Need
- Provide visibility and recommendations to travelers

- Mitigating Health and Safety Risks
  - Help prepare
  - Inform & Advise
  - Notify & Respond
- Help travelers understand their risk and exposure.

#### **Prior to travel....**

| LSU                                                                                |                                                                                                                                                                                                                                                                                                                                                                                                                                                                                                                                                                                                | INTERNATIONAL                                                                                                                                                                                                                                                                                                                                                            |
|------------------------------------------------------------------------------------|------------------------------------------------------------------------------------------------------------------------------------------------------------------------------------------------------------------------------------------------------------------------------------------------------------------------------------------------------------------------------------------------------------------------------------------------------------------------------------------------------------------------------------------------------------------------------------------------|--------------------------------------------------------------------------------------------------------------------------------------------------------------------------------------------------------------------------------------------------------------------------------------------------------------------------------------------------------------------------|
| Search for a Country or Disease                                                    | Search HOME EMERGENCY CONTACTS FAQS                                                                                                                                                                                                                                                                                                                                                                                                                                                                                                                                                            | MEMBERSHIP BENEFITS SIGN OU                                                                                                                                                                                                                                                                                                                                              |
| Country<br>Please select a country                                                 | Welcome to LSU Global Assistance Program                                                                                                                                                                                                                                                                                                                                                                                                                                                                                                                                                       | INTERNATIONAL<br>Assistance App                                                                                                                                                                                                                                                                                                                                          |
| Disease & Prevention Please Select  Travel Advice  Security Advice                 | Rest assured that whenever you travel internationally, LSU has a 24/7 resource on<br>call, online and even on the ground to help with any medical, security and logistical<br>questions, concerns and situations that may arise. So if you need a medical referral,<br>lose your medication, seek pre-travel advice or experience a medical or security<br>crisis, LSU has a fully integrated program in place backed by international travel<br>insurance (please click on the link for exclusion) so you receive the care and<br>expertise that you need, whenever and wherever you need it. | Keep this card handy as you<br>travel                                                                                                                                                                                                                                                                                                                                    |
| Email Alerts     Print/Email Report                                                | Take advantage of these powerful resources by calling International SOS at (215) 942-8478 or any Assistance Center provided via the <u>International SOS App</u> or membership card. International SOS has physicians, multilingual coordinators, operations managers, logistics support personnel and medical and security professionals on hand to speak with you.                                                                                                                                                                                                                           | Exercica, also theraps accentry saves function     Louislains State University     Scholastic Comprehensive Access     118CASS68364     Gate or index and basel source yeapst: 30%     Catalonia what yeak there is any experts     Catalonia what yeak there is any experiment     Constrained and the time Addition Age from Age Internet Source to the     Print Cand |
| Country Guide<br>Medical, Travel, Cultural Ir 🛟                                    | Also, we encourage you to prepare yourself by browsing through the <u>membership</u><br><u>guide, global risk ratings</u> and signing up for <u>e-mail alerts</u> , which are all located within<br>this portal.                                                                                                                                                                                                                                                                                                                                                                               | Air Pollution                                                                                                                                                                                                                                                                                                                                                            |
| What vaccinations do I need?<br>Please select a country \$<br>Disease & Prevention | Tell us what you think                                                                                                                                                                                                                                                                                                                                                                                                                                                                                                                                                                         | Certificate of Assistance                                                                                                                                                                                                                                                                                                                                                |
| Please Select     \$       Find a hospital       Please select a country     \$    |                                                                                                                                                                                                                                                                                                                                                                                                                                                                                                                                                                                                | Membership E-Guide                                                                                                                                                                                                                                                                                                                                                       |

### While Abroad....

- Contact ISOS at 215-942-8478 (11BCAS658364) when you:
  - Require health, safety and security advice
  - Need to speak with an experienced internationally trained specialist
  - Need a specialist credentialed by our staff
  - Require supplies of medication or equipment
  - Need travel advice on loss of travel documents or legal assistance