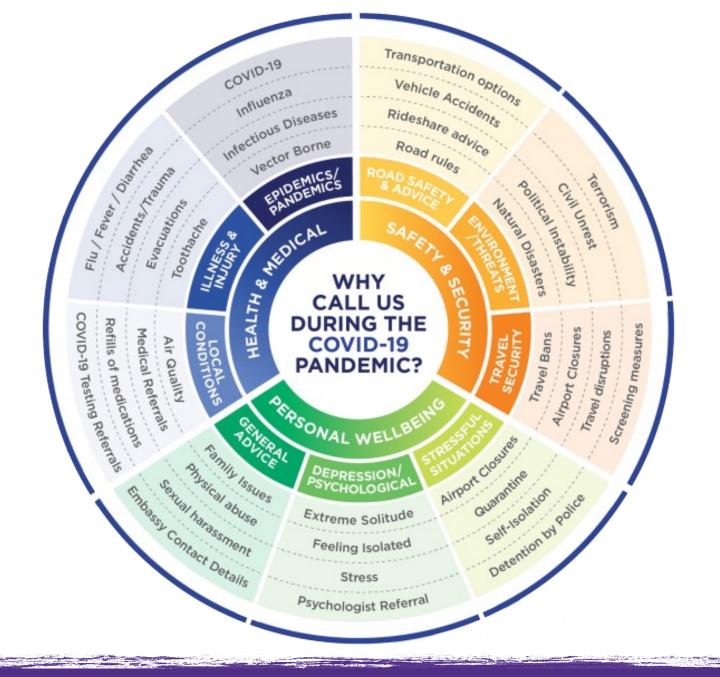

- ٠
- Respond to the Medical & Security Need
- Provide visibility and recommendations to travelers

- Mitigating Health and Safety Risks
  - Help prepare
  - Inform & Advise
  - Notify & Respond
- Help travelers understand their risk and exposure.

27 Assistance Centers worldwide CONVENIENCE: Local medical and security expertise provided globally in any language, anytime 24/7/365. 79,000+ accredited providers DELIVERY: A vast network of accredited healthcare, aviation and security providers ensuring you receive high standards of care in the air and on the ground.

A GLOBAL INFRASTRUCTURE YOU CAN DEPEND ON

\*

5,200+ medical professionals EXPERTISE: Immediate access to professionals

with extensive experience in all areas of medicine, coupled with a thorough knowledge of the local environment and healthcare system. 45+ clinics worldwide

QUALITY: Our set of global protocols and procedures ensures that we adhere to international standards of medicine—even in developing countries (subject to local clinic terms and conditions).